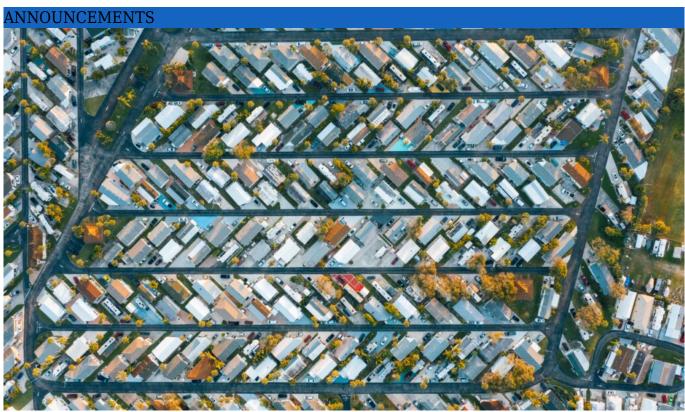

## **ANNOUNCEMENTS** BLOG

Government-led infrastructure boom to hit \$1 trillion: Deloitte

**Dwindling Housing Approvals Raise Rental Inflation Risk** 

Posted onMay 26, 2023May 26, 2023

levels. The number of ...